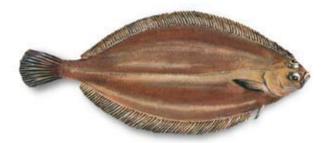

## ATLANTIC GREY SOLE

(Glyptocephalus cynoglossus)

Neptune Trading Group has been importing Whole Atlantic Grey Sole for over 25 years as a premium flatfish. Grey Sole is also known as Witch and is considered the "Cadillac of Sole". Grey Sole is commonly offered as "Flounder" on Asian menus across the USA and Canada.