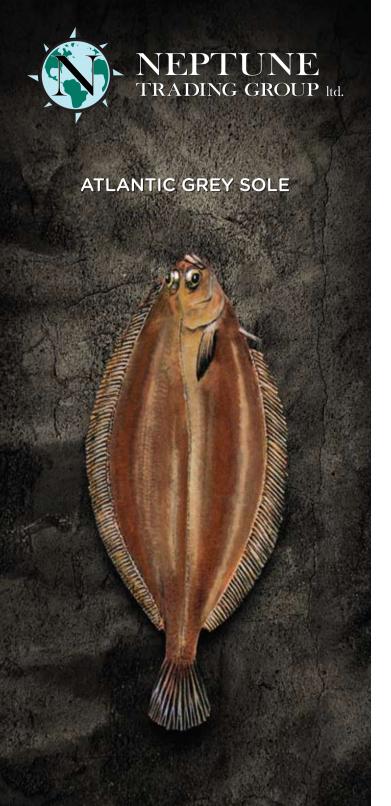

## ATLANTIC GREY SOLE

(Glyptocephalus cynoglossus)

Neptune Trading Group has been importing Whole Atlantic Grey Sole for over 25 years as a premium flatfish. Grey Sole is also known as Witch and is considered the "Cadillac of Sole". Grey Sole is commonly offered as "Flounder" on Asian menus across the USA and Canada.