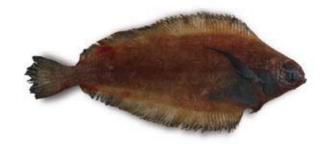

## ALASKAN REX SOLE

(Glyptocephalus zachirus)

Neptune Trading Group has been representing the finest frozen at sea Alaskan Rex Sole for over 25 years. Our commitment to quality product is backed by several top producing vessels fishing in both the Bering Sea and the Gulf of Alaska.

Working closely with our producers allows us to supply premium quality Whole Alaskan Rex Sole on a year round basis.

Alaskan Rex Sole is also referred to as "Flounder" on Asian menus across the USA and Canada.

Origin: USA

Catch Area: Gulf of Alaska & Bering Sea

Catch Method: Trawl Caught Presentation: Whole Round Freezing: Pan Frozen at Sea Packing: 16kg,19kg, 20kg

Seasonality: Year Round

Grading:

240/400gm 400/600gm 600/800gm 800/1000gm