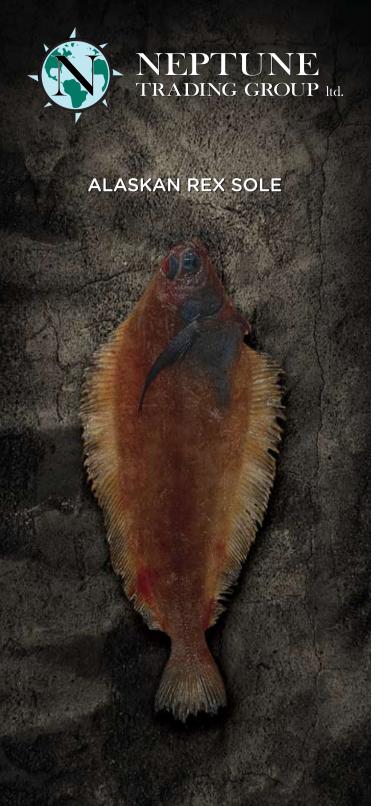

## ALASKAN REX SOLE

(Glyptocephalus zachirus)

Neptune Trading Group has been representing the finest frozen at sea Alaskan Rex Sole for over 25 years. Our commitment to quality product is backed by several top producing vessels fishing in both the Bering Sea and the Gulf of Alaska.

Working closely with our producers allows us to supply premium quality Whole Alaskan Rex Sole on a year round basis.

Alaskan Rex Sole is also referred to as "Flounder" on Asian menus across the USA and Canada.

Origin: USA

Catch Area: Gulf of Alaska & Bering Sea

Catch Method: Trawl Caught Presentation: Whole Round Freezing: Pan Frozen at Sea Packing: 16kg,19kg, 20kg

Seasonality: Year Round

Grading:

240/400gm 400/600gm 600/800gm 800/1000gm